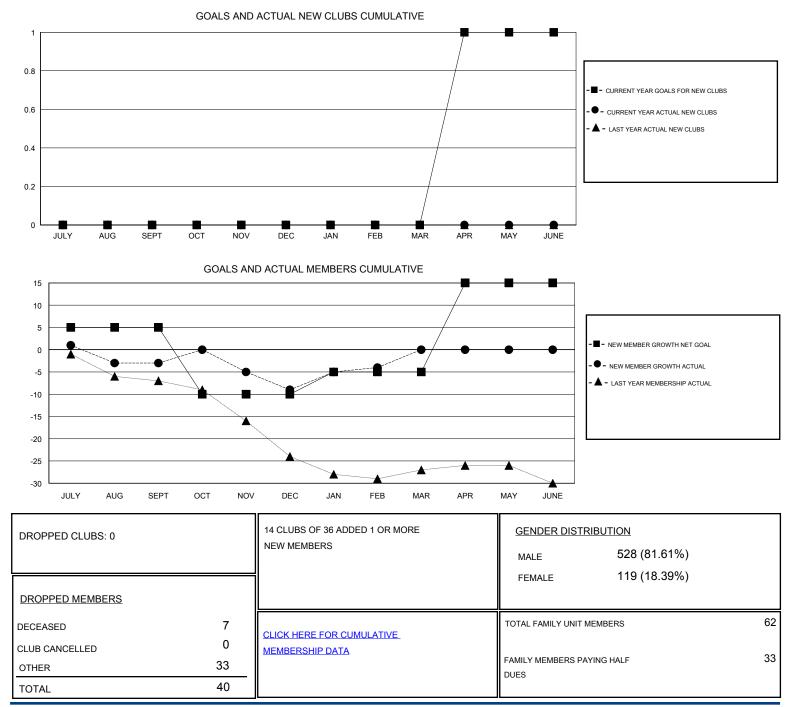

## LOCATION ENGLAND

GMT CA

| Clubs                 |               |           |               | Members               |                                                                |                                                              |                                                    |
|-----------------------|---------------|-----------|---------------|-----------------------|----------------------------------------------------------------|--------------------------------------------------------------|----------------------------------------------------|
| RESULTS FOR 2016-2017 |               |           |               | RESULTS FOR 2016-2017 |                                                                |                                                              |                                                    |
| QUARTER               | NEW CLUB GOAL | NEW CLUBS | DROPPED CLUBS | QUARTER               | NEW MEMBER GROWTH<br>NET GOAL (not reinstated<br>or transfers) | NEW MEMBER<br>GROWTH ACTUAL (not<br>reinstated or transfers) | DROPPED<br>MEMBERS ACTUAL<br>(including transfers) |
| JULY/AUG/SEPT         | 0             | 0         | 0             | JULY/AUG/SEPT         | 5                                                              | 15                                                           | 18                                                 |
| OCT/NOV/DEC           | 0             | 0         | 0             | OCT/NOV/DEC           | -15                                                            | 10                                                           | 16                                                 |
| JAN/FEB/MAR           | 0             | 0         | 0             | JAN/FEB/MAR           | 5                                                              | 11                                                           | 6                                                  |
| APR/MAY/JUNE          | 1             | 0         | 0             | APR/MAY/JUNE          | 20                                                             | 0                                                            | 0                                                  |